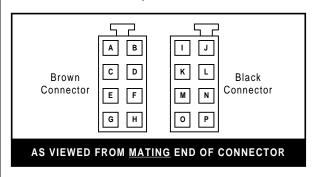

## Harness Color Codes 1 (typical of late 90's models)

|     |                                                                            | Typical VW                | Typical New Radio            |
|-----|----------------------------------------------------------------------------|---------------------------|------------------------------|
| Pin | What It Is                                                                 | In Dash Wire Color        | <b>Equivalent Wire Color</b> |
| Α   | Right Rear Speaker (+)                                                     | Blue                      | Purple                       |
| В   | Right Rear Speaker (-)                                                     | Tan w/ Blue Stripe        | Purple w/ Black Stripe       |
| С   | Right Front Speaker (+)                                                    | Red                       | Gray                         |
| D   | Right Front Speaker (-)                                                    | Tan w/ Red Stripe         | Gray w/ Black Stripe         |
| E   | Left Front Speaker (+)                                                     | Blue w/ White Stripe      | White                        |
| F   | Left Front Speaker (-)                                                     | Tan w/ White Stripe       | White w/ Black Stripe\       |
| G   | Left Rear Speaker (+)                                                      | Red w/ Green Stripe       | Green                        |
| Н   | Left Rear Speaker (-)                                                      | Tan w/ Green Stripe       | Green w/ Black Stripe        |
| I   |                                                                            | Do Not Use                |                              |
| J   |                                                                            | Do Not Use                |                              |
| K   | VW Amp Turn On Wire - Connect To New Radios Blue Power Antenna Wire        |                           |                              |
| L   | +12 Volt Ignition Wire                                                     | Yellow w/ Red Stripe      | Red                          |
| M   | Power Antenna Turn On Wire - Connect To New Radios Blue Power Antenna Wire |                           |                              |
| N   | Dash Light Dimmer Wire                                                     | Gray w/ Blue Stripe       | check for availability       |
| 0   | +12 Volt Battery Wire                                                      | Thick Red w/ White Stripe | Yellow                       |
| Р   | Ground Wire                                                                | Thick Tan Wire            | Black                        |

## Harness Color Codes 2 (typical of models prior to late 90's)

| Pin | What It Is              | Typical VW<br>In Dash Wire Color | Typical New Radio<br>Equivalent Wire Color |
|-----|-------------------------|----------------------------------|--------------------------------------------|
| Α   | Right Rear Speaker (+)  | Blue w/ Green Stripe             | Purple                                     |
| В   | Right Rear Speaker (-)  | Brown w/ Red Stripe              | Purple w/ Black Stripe                     |
| С   | Right Front Speaker (+) | Red w/ White Stripe              | Gray                                       |
| D   | Right Front Speaker (-) | Brown w/ White Stripe            | Gray w/ Black Stripe                       |
| E   | Left Front Speaker (+)  | Black                            | White                                      |
| F   | Left Front Speaker (-)  | Brown w/ Blue Stripe             | White w/ Black Stripe\                     |
| G   | Left Rear Speaker (+)   | Blue w/ Green Stripe             | Green                                      |
| Н   | Left Rear Speaker (-)   | Brown w/ Red Stripe              | Green w/ Black Stripe                      |
| 1   |                         | Do Not Use                       |                                            |
| J   |                         | Do Not Use                       |                                            |
| K   |                         | Do Not Use                       |                                            |
| L   | +12 Volt Ignition Wire  | Brown w/ Red Stripe              | Red                                        |
| М   |                         | Do Not Use                       |                                            |
| N   | Dash Light Dimmer Wire  | Gray w/ Blue Stripe              | check for availability                     |
| 0   | +12 Volt Battery Wire   | Thick Red w/ White Stripe        | Yellow                                     |
| Р   | Ground Wire             | Thick Brown Wire                 | Black                                      |